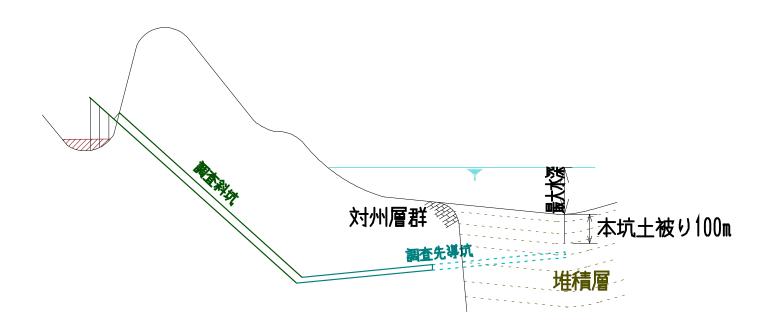

# 日韓トンネル (対馬~慶尚南道海底トンネル)

日韓トンネル技術委員会

# 一般財団法人 国際ハイウェイ財団 日韓トンネル地質調査活動

・ 国際ハイウェイ財団の前身 国際ハイウェイ建設事業団

(初代理事長 梶栗玄太郎)は、 日韓トンネル研究会(初代会長 佐々保雄)

を創設し、1982年より 日韓トンネルの実現の技術的可能性を探るため精力的な地質調査活動を実施してきた。



## 実際に唐津に地質と施工調査を目的 とした調査斜坑600mを掘削



## 調査結果をもとに 日韓トンネル研究会(2代会長持田豊) は3本の基本ルートを選定





### 海底トンネルの実際の施工法は青函 トンネルの完成により確立されている



### 海底トンネル施エフロー図①

①調査斜坑(構築後は排水・掘削土搬出作業坑)の掘削・構築



## 海底トンネル施エフロ一図②

#### ②調査先進導坑の掘削



### 海底トンネル施工フロー図③

③作業坑の掘削・構築



## 海底トンネル施工フロー図④

④換気・資機材搬入立坑の掘削・構築



### 海底トンネル施工フロー図⑤

⑤換気連絡坑の掘削(先進導坑ー作業坑)



## 海底トンネル施工フロー図⑥

⑥本坑掘削



#### 日韓トンネル計画縦断面図

(日韓海底トンネル計画:持田豊より転載)



#### 阿連調査坑計画



#### 山岳工法(覆工)

#### **Traditional Tunneling Method**





#### シールド工法(泥水シールド) Shield Tunneling Method



シールド(鋼殻)

カッター(面板)

#### 対馬一慶尚南道海底部工程表