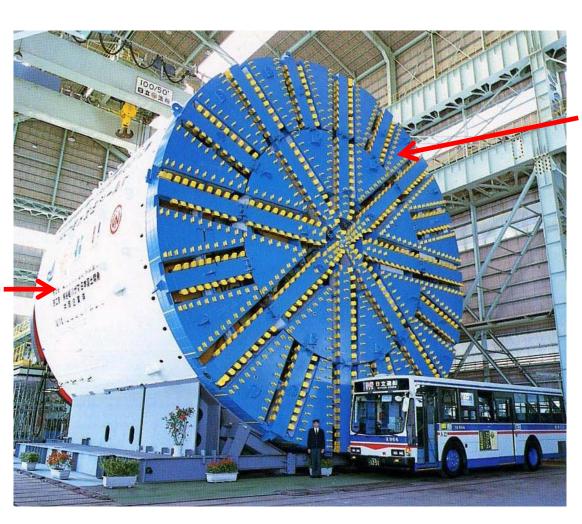

# 日韓トンネル (対馬~慶尚南道海底トンネル)

日韓トンネル技術委員会

# 一般財団法人 国際ハイウェイ財団 日韓トンネル地質調査活動

・ 国際ハイウェイ財団の前身 国際ハイウェイ建設事業団

(初代理事長 梶栗玄太郎)は、 日韓トンネル研究会(初代会長 佐々保雄)

を創設し、1982年より 日韓トンネルの実現の技術的可能性を探るため精力的な地質調査活動を実施してきた。



## 実際に唐津に地質と施工調査を目的 とした調査斜坑600mを掘削



## 調査結果をもとに 日韓トンネル研究会(2代会長持田豊) は3本の基本ルートを選定





### 海底トンネルの実際の施工法は青函 トンネルの完成により確立されている



### 海底トンネル施エフロー図①

①調査斜坑(構築後は排水・掘削土搬出作業坑)の掘削・構築



## 海底トンネル施エフロ一図②

#### ②調査先進導坑の掘削



### 海底トンネル施工フロー図③

③作業坑の掘削・構築



## 海底トンネル施工フロー図④

④換気・資機材搬入立坑の掘削・構築



### 海底トンネル施工フロー図⑤

⑤換気連絡坑の掘削(先進導坑ー作業坑)



## 海底トンネル施工フロー図⑥

⑥本坑掘削



#### 日韓トンネル計画縦断面図

(日韓海底トンネル計画:持田豊より転載)



#### 阿連調査坑計画



#### 山岳工法(覆工)

#### **Traditional Tunneling Method**





#### シールド工法(泥水シールド) Shield Tunneling Method



シールド(鋼殻)

カッター(面板)

#### 対馬一慶尚南道海底部工程表