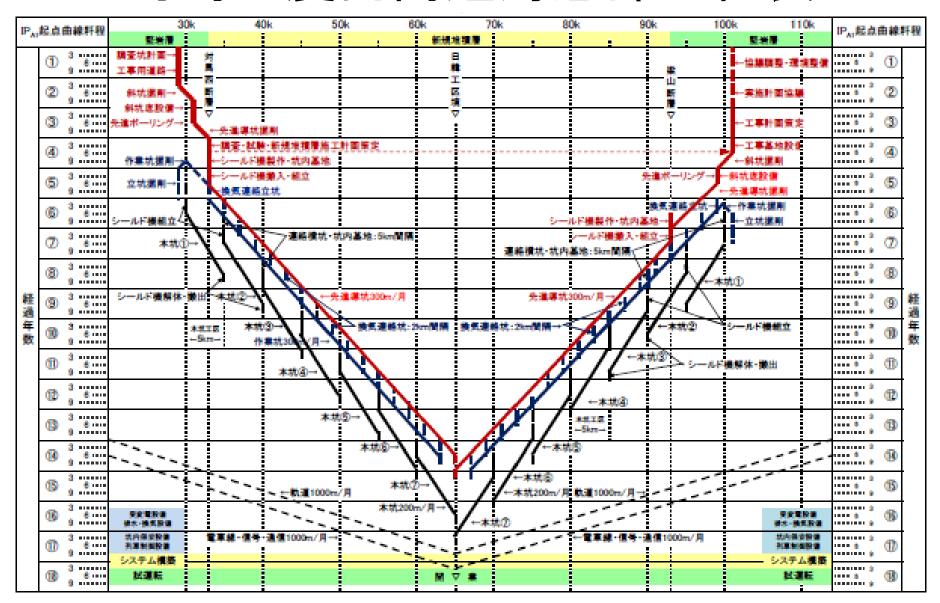

# 日韓トンネル (対馬~慶尚南道海底トンネル)

日韓トンネル技術委員会

# 一般財団法人 国際ハイウェイ財団 日韓トンネル地質調査活動

・ 国際ハイウェイ財団の前身 国際ハイウェイ建設事業団

(初代理事長 梶栗玄太郎)は、 日韓トンネル研究会(初代会長 佐々保雄)

を創設し、1982年より 日韓トンネルの実現の技術的可能性を探るため精力的な地質調査活動を実施してきた。



## 実際に唐津に地質と施工調査を目的 とした調査斜坑600mを掘削



## 調査結果をもとに 日韓トンネル研究会(2代会長持田豊) は3本の基本ルートを選定





### 海底トンネルの実際の施工法は青函 トンネルの完成により確立されている



### 海底トンネル施エフロー図①

①調査斜坑(構築後は排水・掘削土搬出作業坑)の掘削・構築



## 海底トンネル施エフロ一図②

#### ②調査先進導坑の掘削



### 海底トンネル施工フロー図③

③作業坑の掘削・構築



## 海底トンネル施工フロー図④

④換気・資機材搬入立坑の掘削・構築



### 海底トンネル施工フロー図⑤

⑤換気連絡坑の掘削(先進導坑ー作業坑)



## 海底トンネル施工フロー図⑥

⑥本坑掘削



#### 日韓トンネル計画縦断面図

(日韓海底トンネル計画:持田豊より転載)



#### 阿連調査坑計画



#### 山岳工法(覆工)

#### **Traditional Tunneling Method**





#### シールド工法(泥水シールド) Shield Tunneling Method



シールド(鋼殻)

カッター(面板)

#### 対馬一慶尚南道海底部工程表