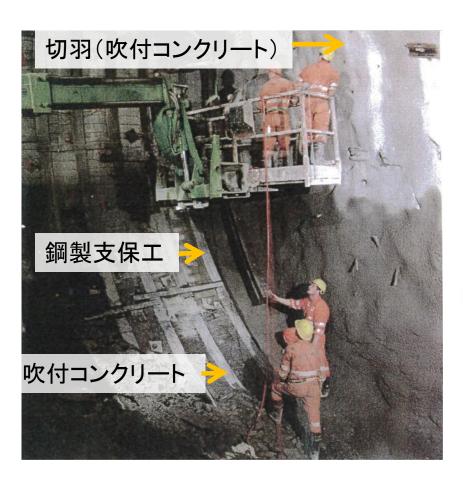

# 日韓トンネル (対馬~慶尚南道海底トンネル)

日韓トンネル技術委員会

# 一般財団法人 国際ハイウェイ財団 日韓トンネル地質調査活動

・ 国際ハイウェイ財団の前身 国際ハイウェイ建設事業団

(初代理事長 梶栗玄太郎)は、 日韓トンネル研究会(初代会長 佐々保雄)

を創設し、1982年より 日韓トンネルの実現の技術的可能性を探るため精力的な地質調査活動を実施してきた。



## 実際に唐津に地質と施工調査を目的 とした調査斜坑600mを掘削



## 調査結果をもとに 日韓トンネル研究会(2代会長持田豊) は3本の基本ルートを選定





### 海底トンネルの実際の施工法は青函 トンネルの完成により確立されている



### 海底トンネル施エフロー図①

①調査斜坑(構築後は排水・掘削土搬出作業坑)の掘削・構築



## 海底トンネル施エフロ一図②

#### ②調査先進導坑の掘削



### 海底トンネル施工フロー図③

③作業坑の掘削・構築



## 海底トンネル施工フロー図④

④換気・資機材搬入立坑の掘削・構築



### 海底トンネル施工フロー図⑤

⑤換気連絡坑の掘削(先進導坑ー作業坑)



## 海底トンネル施工フロー図⑥

⑥本坑掘削



#### 日韓トンネル計画縦断面図

(日韓海底トンネル計画:持田豊より転載)



#### 阿連調査坑計画



#### 山岳工法(覆工)

#### **Traditional Tunneling Method**





#### シールド工法(泥水シールド) Shield Tunneling Method



シールド(鋼殻)

カッター(面板)

#### 対馬一慶尚南道海底部工程表