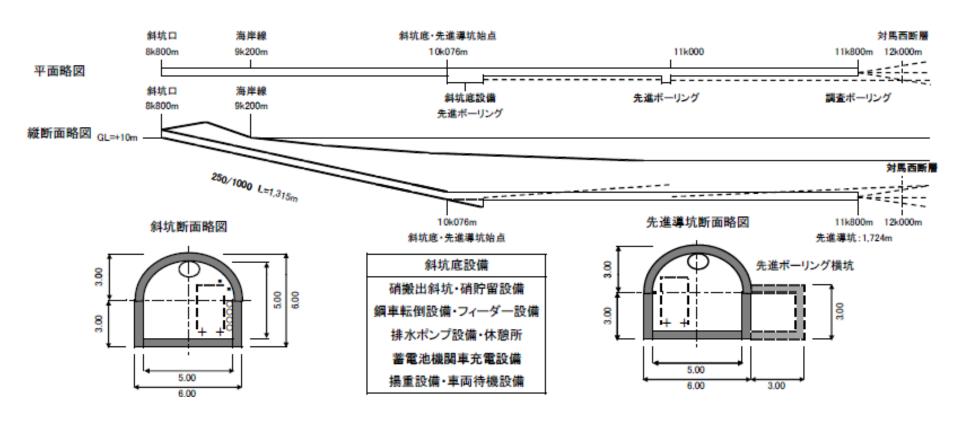

# 日韓トンネル (対馬~慶尚南道海底トンネル)

日韓トンネル技術委員会

# 一般財団法人 国際ハイウェイ財団 日韓トンネル地質調査活動

・ 国際ハイウェイ財団の前身 国際ハイウェイ建設事業団

(初代理事長 梶栗玄太郎)は、 日韓トンネル研究会(初代会長 佐々保雄)

を創設し、1982年より 日韓トンネルの実現の技術的可能性を探るため精力的な地質調査活動を実施してきた。



## 実際に唐津に地質と施工調査を目的 とした調査斜坑600mを掘削



## 調査結果をもとに 日韓トンネル研究会(2代会長持田豊) は3本の基本ルートを選定





### 海底トンネルの実際の施工法は青函 トンネルの完成により確立されている



### 海底トンネル施エフロー図①

①調査斜坑(構築後は排水・掘削土搬出作業坑)の掘削・構築



## 海底トンネル施エフロ一図②

#### ②調査先進導坑の掘削



### 海底トンネル施工フロー図③

③作業坑の掘削・構築



## 海底トンネル施工フロー図④

④換気・資機材搬入立坑の掘削・構築



### 海底トンネル施工フロー図⑤

⑤換気連絡坑の掘削(先進導坑ー作業坑)



## 海底トンネル施工フロー図⑥

⑥本坑掘削



#### 日韓トンネル計画縦断面図

(日韓海底トンネル計画:持田豊より転載)



#### 阿連調査坑計画



#### 山岳工法(覆工)

#### **Traditional Tunneling Method**





#### シールド工法(泥水シールド) Shield Tunneling Method



シールド(鋼殻)

カッター(面板)

#### 対馬一慶尚南道海底部工程表