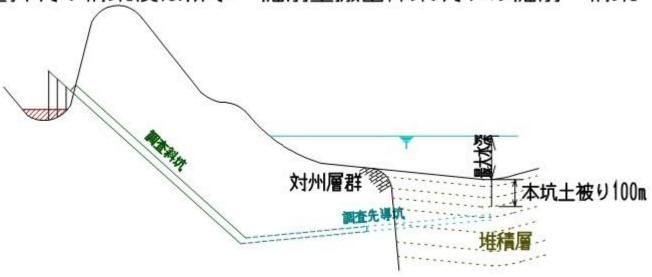

# 日韓トンネル (対馬~慶尚南道海底トンネル)

日韓トンネル技術委員会

# 一般財団法人 国際ハイウェイ財団 日韓トンネル地質調査活動

・ 国際ハイウェイ財団の前身 国際ハイウェイ建設事業団

(初代理事長 梶栗玄太郎)は、 日韓トンネル研究会(初代会長 佐々保雄)

を創設し、1982年より 日韓トンネルの実現の技術的可能性を探るため精力的な地質調査活動を実施してきた。



## 実際に唐津に地質と施工調査を目的 とした調査斜坑600mを掘削



## 調査結果をもとに 日韓トンネル研究会(2代会長持田豊) は3本の基本ルートを選定





### 海底トンネルの実際の施工法は青函 トンネルの完成により確立されている



### 海底トンネル施エフロー図①

①調査斜坑(構築後は排水・掘削土搬出作業坑)の掘削・構築



## 海底トンネル施エフロ一図②

#### ②調査先進導坑の掘削



### 海底トンネル施工フロー図③

③作業坑の掘削・構築



## 海底トンネル施工フロー図④

④換気・資機材搬入立坑の掘削・構築



### 海底トンネル施工フロー図⑤

⑤換気連絡坑の掘削(先進導坑ー作業坑)



## 海底トンネル施工フロー図⑥

⑥本坑掘削



#### 日韓トンネル計画縦断面図

(日韓海底トンネル計画:持田豊より転載)



#### 阿連調査坑計画



#### 山岳工法(覆工)

#### **Traditional Tunneling Method**





#### シールド工法(泥水シールド) Shield Tunneling Method



シールド(鋼殻)

カッター(面板)

#### 対馬一慶尚南道海底部工程表