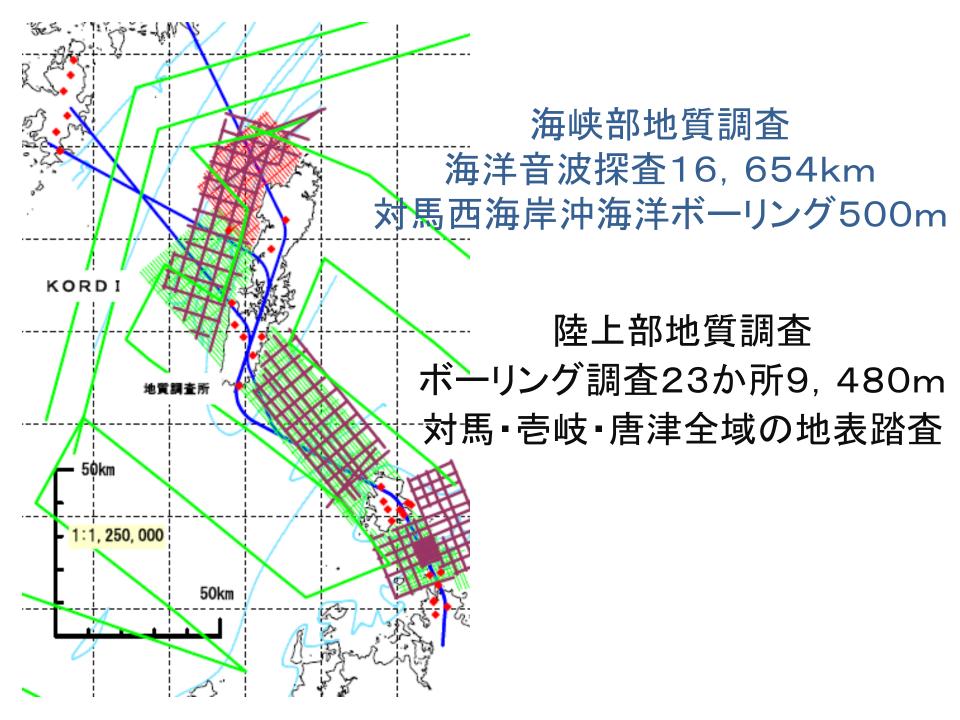

# 一般財団法人 国際ハイウェイ財団 日韓トンネル地質調査活動

・ 国際ハイウェイ財団の前身 国際ハイウェイ建設事業団

(初代理事長 梶栗玄太郎)は、 日韓トンネル研究会(初代会長 佐々保雄)

を創設し、1982年より 日韓トンネルの実現の技術的可能性を探るため精力的な地質調査活動を実施してきた。

## 実際に唐津に地質と施工調査を目的 とした調査斜坑600mを掘削