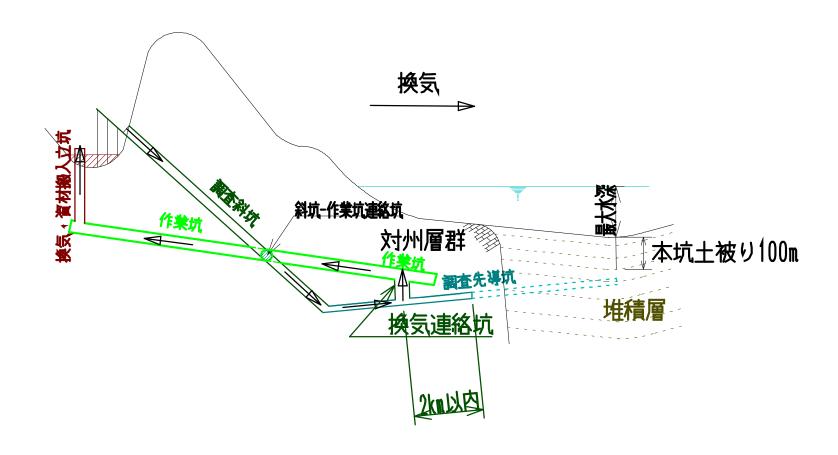

# 日韓トンネル (対馬~慶尚南道海底トンネル)

日韓トンネル技術委員会

# 一般財団法人 国際ハイウェイ財団 日韓トンネル地質調査活動

・ 国際ハイウェイ財団の前身 国際ハイウェイ建設事業団

(初代理事長 梶栗玄太郎)は、 日韓トンネル研究会(初代会長 佐々保雄)

を創設し、1982年より 日韓トンネルの実現の技術的可能性を探るため精力的な地質調査活動を実施してきた。



## 実際に唐津に地質と施工調査を目的 とした調査斜坑600mを掘削



## 調査結果をもとに 日韓トンネル研究会(2代会長持田豊) は3本の基本ルートを選定





### 海底トンネルの実際の施工法は青函 トンネルの完成により確立されている



### 海底トンネル施エフロー図①

①調査斜坑(構築後は排水・掘削土搬出作業坑)の掘削・構築



## 海底トンネル施エフロ一図②

#### ②調査先進導坑の掘削



### 海底トンネル施工フロー図③

③作業坑の掘削・構築



## 海底トンネル施工フロー図④

④換気・資機材搬入立坑の掘削・構築



### 海底トンネル施工フロー図⑤

⑤換気連絡坑の掘削(先進導坑ー作業坑)



## 海底トンネル施工フロー図⑥

⑥本坑掘削



#### 日韓トンネル計画縦断面図

(日韓海底トンネル計画:持田豊より転載)



#### 阿連調査坑計画



#### 山岳工法(覆工)

#### **Traditional Tunneling Method**





#### シールド工法(泥水シールド) Shield Tunneling Method



シールド(鋼殻)

カッター(面板)

#### 対馬一慶尚南道海底部工程表