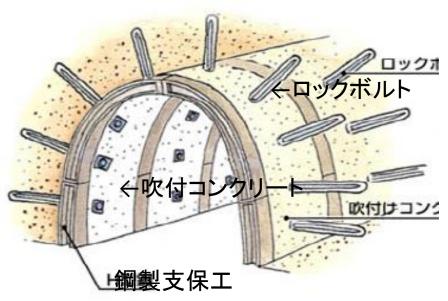

# 日韓トンネル (対馬~慶尚南道海底トンネル)

日韓トンネル技術委員会

# 一般財団法人 国際ハイウェイ財団 日韓トンネル地質調査活動

・ 国際ハイウェイ財団の前身 国際ハイウェイ建設事業団

(初代理事長 梶栗玄太郎)は、 日韓トンネル研究会(初代会長 佐々保雄)

を創設し、1982年より 日韓トンネルの実現の技術的可能性を探るため精力的な地質調査活動を実施してきた。



## 実際に唐津に地質と施工調査を目的 とした調査斜坑600mを掘削



## 調査結果をもとに 日韓トンネル研究会(2代会長持田豊) は3本の基本ルートを選定





### 海底トンネルの実際の施工法は青函 トンネルの完成により確立されている



### 海底トンネル施エフロー図①

①調査斜坑(構築後は排水・掘削土搬出作業坑)の掘削・構築



## 海底トンネル施エフロ一図②

#### ②調査先進導坑の掘削



### 海底トンネル施工フロー図③

③作業坑の掘削・構築



## 海底トンネル施工フロー図④

④換気・資機材搬入立坑の掘削・構築



### 海底トンネル施工フロー図⑤

⑤換気連絡坑の掘削(先進導坑ー作業坑)



## 海底トンネル施工フロー図⑥

⑥本坑掘削



#### 日韓トンネル計画縦断面図

(日韓海底トンネル計画:持田豊より転載)



#### 阿連調査坑計画



#### 山岳工法(覆工)

#### **Traditional Tunneling Method**





#### シールド工法(泥水シールド) Shield Tunneling Method



シールド(鋼殻)

カッター(面板)

#### 対馬一慶尚南道海底部工程表