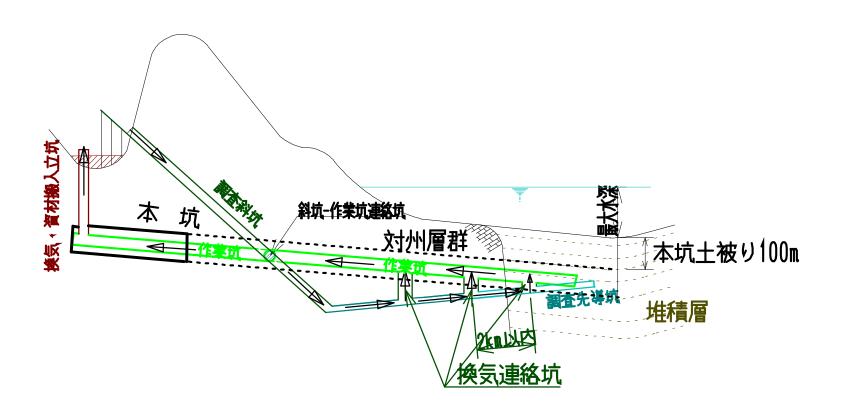

# 日韓トンネル (対馬~慶尚南道海底トンネル)

日韓トンネル技術委員会

# 一般財団法人 国際ハイウェイ財団 日韓トンネル地質調査活動

・ 国際ハイウェイ財団の前身 国際ハイウェイ建設事業団

(初代理事長 梶栗玄太郎)は、 日韓トンネル研究会(初代会長 佐々保雄)

を創設し、1982年より 日韓トンネルの実現の技術的可能性を探るため精力的な地質調査活動を実施してきた。



## 実際に唐津に地質と施工調査を目的 とした調査斜坑600mを掘削



## 調査結果をもとに 日韓トンネル研究会(2代会長持田豊) は3本の基本ルートを選定





### 海底トンネルの実際の施工法は青函 トンネルの完成により確立されている



### 海底トンネル施エフロー図①

①調査斜坑(構築後は排水・掘削土搬出作業坑)の掘削・構築



## 海底トンネル施エフロ一図②

#### ②調査先進導坑の掘削



### 海底トンネル施工フロー図③

③作業坑の掘削・構築



## 海底トンネル施工フロー図④

④換気・資機材搬入立坑の掘削・構築



### 海底トンネル施工フロー図⑤

⑤換気連絡坑の掘削(先進導坑ー作業坑)



## 海底トンネル施工フロー図⑥

⑥本坑掘削



#### 日韓トンネル計画縦断面図

(日韓海底トンネル計画:持田豊より転載)



#### 阿連調査坑計画



#### 山岳工法(覆工)

#### **Traditional Tunneling Method**





#### シールド工法(泥水シールド) Shield Tunneling Method



シールド(鋼殻)

カッター(面板)

#### 対馬一慶尚南道海底部工程表